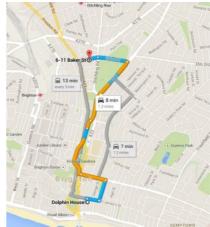

#### JOURNEY TO SCHOOL

Abacus House is located 18 minutes from EC Brighton and the seafront and only a 10-minute walk to the North Lanes.

# EMERGENCY NUMBER

+44 (0) 77 1445 9205

ADDRESS

Abacus House, 06-11 Baker Street, Brighton, BN1 4JN