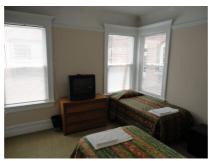

#### **DESCRIPTION OF ACCOMMODATION**

A classic Victorian building constructed in 1906, The Monroe is an older style residence located in a residential area called Pacific Heights. On a quiet, street with apartment buildings and homes, The Monroe is only minutes to the central business district by bus. Single and twin bedrooms are available with shared, vintage, bathrooms. Each room is equipped with a desk, dresser, closet, WiFi and a television.

#### **TYPE OF ROOMS**

Single / Twin with Shared Bathroom

#### **ACCOMMODATION INCLUDES**

- Games Room
- Free Wi-Fi facilities
- Cable TV
- Phone
- Bed linen provided
- Coin operated laundry facilities available
- 24-hour on-site security
- All rooms have sinks
- Weekly cleaning by residence staff is required